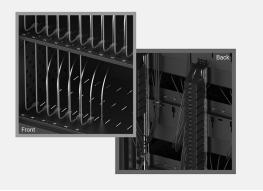

## **Compact Design for Every Classroom**

The E30P is designed to support up to 30 devices up to 15" in size, all while maintaining a compact footprint thanks to its space-saving double-door design, making it ideal for even the most confined spaces. Its sleek, modern aesthetic seamlessly complements any classroom environment, offering both functionality and style.