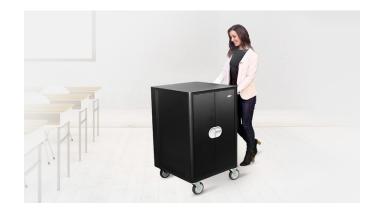

The AVer E30P is a charging solution with a 30-device capacity, designed to simplify device management in classrooms. Pre-assembled and pre-wired for ultimate convenience, it features smart cycle charging technology, a sleek and durable design, and space-saving double doors to fit seamlessly into any classroom setting.

## **Compact Design for Every Classroom**

The E30P is designed to support up to 30 devices up to 15" in size, all while maintaining a compact footprint thanks to its space-saving double-door design, making it ideal for even the most confined spaces. Its sleek, modern aesthetic seamlessly complements any classroom environment, offering both functionality and style.