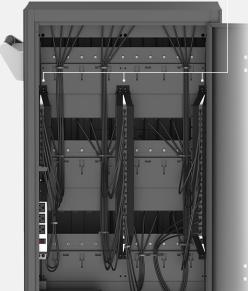

## **Pre-Wired for Convenience**

The E30P comes fully pre-wired and ready to use, offering a hassle-free, plug-and-play solution.