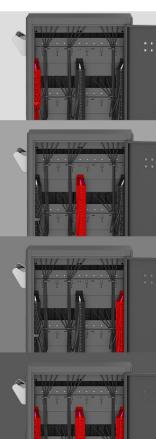

## **Smart Cycle Charging**

The E30P features smart cycle charging, ensuring student devices are powered efficiently and ready when needed.

1) E30p charges the devices on the 1st power strip and alternates every 20 minutes to charge each power strip.

2) If the charging zone has only one or two devices and the electrical demand is less than 0.5A, the system will automatically skip to the next charging zone.

3) If the electrical demand of entire cart is less than 8A, the system will charge all devices simultaneously instead of cycling between the three zones.