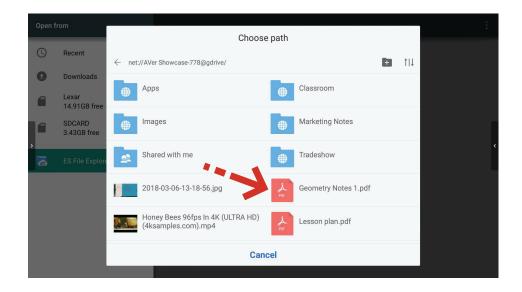

#### Import PDFs on AVer's interactive flat panel from the Cloud to the Whiteboard

Select **ES File Explorer** to import PDFs from cloud

storage.

5

Press the back arrow to go to the directory.

6

Choose the correct Cloud account. Select the desired PDF to import into AVer's Whiteboard.