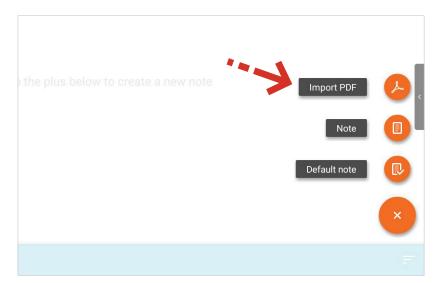

#### Import PDFs on AVer's interactive flat panel from the Cloud to the Whiteboard

Select **ES File Explorer** to import PDFs from cloud

storage.

5

Press the back arrow to go to the directory.

6

Choose the correct Cloud account. Select the desired PDF to import into AVer's Whiteboard.