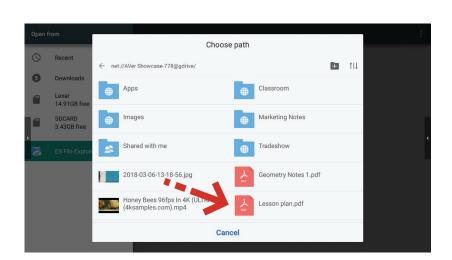

#### Import PDFs on AVer's interactive flat panel from the Cloud to the Whiteboard

Select **ES File Explorer** to import PDFs from cloud

storage.

5

Press the back arrow to go to the directory.

6

Choose the correct Cloud account. Select the desired PDF to import into AVer's Whiteboard.