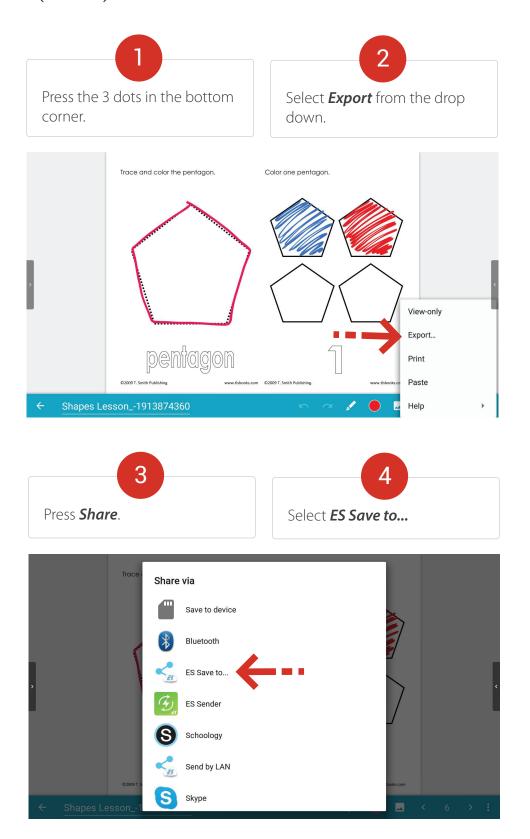

### How to...

Export PDFs on AVer's interactive flat panel from the Cloud to the Whiteboard (1 of 2)

## How to...

# Export PDFs on AVer's interactive flat panel from the Cloud to the Whiteboard (2 of 2)

Press the back arrow to go to the directory.

Choose the correct Cloud account.

Select the desired folder in the Cloud drive.