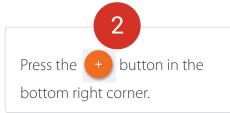

#### How to...



#### Import PDFs on AVer's interactive flat panel from the Cloud to the Whiteboard









Select **ES File Explorer** to import PDFs from cloud

storage.

5

Press the back arrow to go to the directory.

6

Choose the correct Cloud account. Select the desired PDF to import into AVer's Whiteboard.



### How to...



Export PDFs on AVer's interactive flat panel from the Cloud to the Whiteboard (1 of 2)



## How to...



# Export PDFs on AVer's interactive flat panel from the Cloud to the Whiteboard (2 of 2)

Press the back arrow to go to the directory.

Choose the correct Cloud account.

Select the desired folder in the Cloud drive.