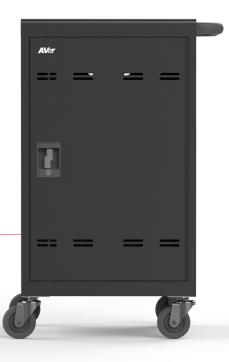

The B30 is compact and lightweight with smooth mobility to manage devices anywhere in the classroom!

## Specification

| Device Capacity        | 30                                                                                              | Power Specification               | AC IN:<br>100-120V ~ 50/60Hz, 15A max<br>Power Strip:<br>31 power outlets<br>100-120V ~ 50/60Hz, 15A max |
|------------------------|-------------------------------------------------------------------------------------------------|-----------------------------------|----------------------------------------------------------------------------------------------------------|
| Slot Size              | W = 2.4cm (0.95")<br>D = 38cm (14.74")<br>H = 26cm (10.2")                                      |                                   |                                                                                                          |
| Supported Devices      | Laptop/Chromebook/Tablets                                                                       |                                   |                                                                                                          |
| Charging Type          | Simultaneous Charging                                                                           | Cable Management                  | Individual AC adapter compartments and cable clips                                                       |
| Sync Type              | N/A                                                                                             |                                   |                                                                                                          |
| External Power Outlets | N/A                                                                                             | Security                          | Front and rear doors: 3-point locking doors with keys included                                           |
| LED Indicator          | N/A                                                                                             |                                   |                                                                                                          |
| Sliding Shelves        | N/A                                                                                             | Casters                           | Four 4" casters<br>(two are lockable)                                                                    |
| Divider Type           | Metal bar with rubber coating                                                                   |                                   |                                                                                                          |
| Foam on Bar            | N/A                                                                                             | Security Hook                     | N/A                                                                                                      |
| Cart Dimensions        | H = 97.0cm (38.1")<br>W =62.5cm (24.6")<br>D = 54.0cm (21.3")<br>Includes casters and handlebar | Fan                               | N/A                                                                                                      |
|                        |                                                                                                 | i dii                             | IV/A                                                                                                     |
|                        |                                                                                                 | Warranty                          | 10-year mechanical components<br>5-year electrical components                                            |
| Package Dimensions     | H = 88cm (34.7")<br>W = 60cm (23.6")<br>D = 57cm (22.2")                                        | Adapter Holder Inner<br>Dimension | N/A                                                                                                      |
|                        |                                                                                                 |                                   |                                                                                                          |
| Net Weight             | 40kg (88 lbs)                                                                                   | Safety Certification              | UL 60950-1 certification                                                                                 |
| Gross Weight           | 43kg (95 lbs)                                                                                   |                                   |                                                                                                          |
| Ordering Info          | B30: CHRGEB030                                                                                  |                                   |                                                                                                          |