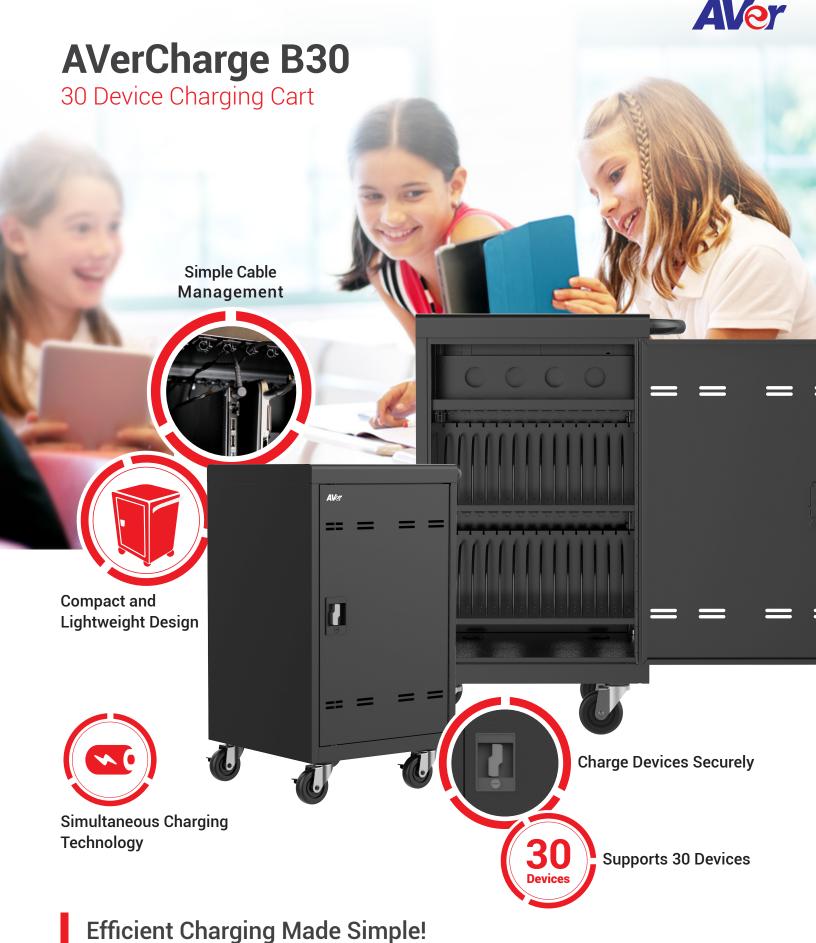

The B30 is compact and lightweight with smooth mobility to manage devices anywhere in the classroom!

## Specification

| Device Capacity        | 30                                                                                              | Power Specification               | AC IN:<br>100-120V ~ 50/60Hz, 15A max<br>Power Strip:<br>31 power outlets<br>100-120V ~ 50/60Hz, 15A max |
|------------------------|-------------------------------------------------------------------------------------------------|-----------------------------------|----------------------------------------------------------------------------------------------------------|
| Slot Size              | W = 2.4cm (0.95")<br>D = 38cm (14.74")<br>H = 26cm (10.2")                                      |                                   |                                                                                                          |
| Supported Devices      | Laptop/Chromebook/Tablets                                                                       |                                   |                                                                                                          |
| Charging Type          | Simultaneous Charging                                                                           | Cable Management                  | Individual AC adapter compartments and cable clips                                                       |
| Sync Type              | N/A                                                                                             |                                   |                                                                                                          |
| External Power Outlets | N/A                                                                                             | Security                          | Front and rear doors: 3-point locking doors with keys included                                           |
| LED Indicator          | N/A                                                                                             |                                   |                                                                                                          |
| Sliding Shelves        | N/A                                                                                             | Casters                           | Four 4" casters<br>(two are lockable)                                                                    |
| Divider Type           | Metal bar with rubber coating                                                                   |                                   |                                                                                                          |
| Foam on Bar            | N/A                                                                                             | Security Hook                     | N/A                                                                                                      |
| Cart Dimensions        | H = 97.0cm (38.1")<br>W =62.5cm (24.6")<br>D = 54.0cm (21.3")<br>Includes casters and handlebar | Fan                               | N/A                                                                                                      |
|                        |                                                                                                 | i dii                             | IV/A                                                                                                     |
|                        |                                                                                                 | Warranty                          | 10-year mechanical components<br>5-year electrical components                                            |
| Package Dimensions     | H = 88cm (34.7")<br>W = 60cm (23.6")<br>D = 57cm (22.2")                                        | Adapter Holder Inner<br>Dimension | N/A                                                                                                      |
|                        |                                                                                                 |                                   |                                                                                                          |
| Net Weight             | 40kg (88 lbs)                                                                                   | Safety Certification              | UL 60950-1 certification                                                                                 |
| Gross Weight           | 43kg (95 lbs)                                                                                   |                                   |                                                                                                          |
| Ordering Info          | B30: CHRGEB030                                                                                  |                                   |                                                                                                          |